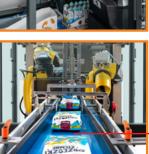

## **BOX ROBO GROUP**

# **ROBOTIC CARTONING DEVICE**

#### Robotic group packing into carton trays/boxes

Output: up to 6000 bags/hr.\*

Device dimensions: h 1930 mm d 3935 mm w 1450 mm

Box dimensions: w 90-180 mm | I 200-400 mm | h 150-200 mm | individual request

Bag dimensions: max. 150x190 mm

Packed products: prepacked bags