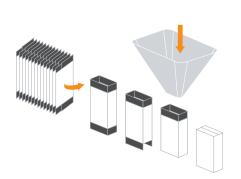

# **BOX 60V**

**VERTICAL CARTONING DEVICE** 

#### Automatic inserting of loose or prepacked goods into carton boxes vertically

Output: up to 3000 packages/hr.\*

Device dimensions: h 2000 mm | w 2350 mm | d 2700 incl. feeding conveyor

Box dimensions: w 35-180 mm | I 35-180 mm | h 11-80 mm

Packed products: pieces | loose | filled bags

Includes: carton erector | flap folding | carton glueing