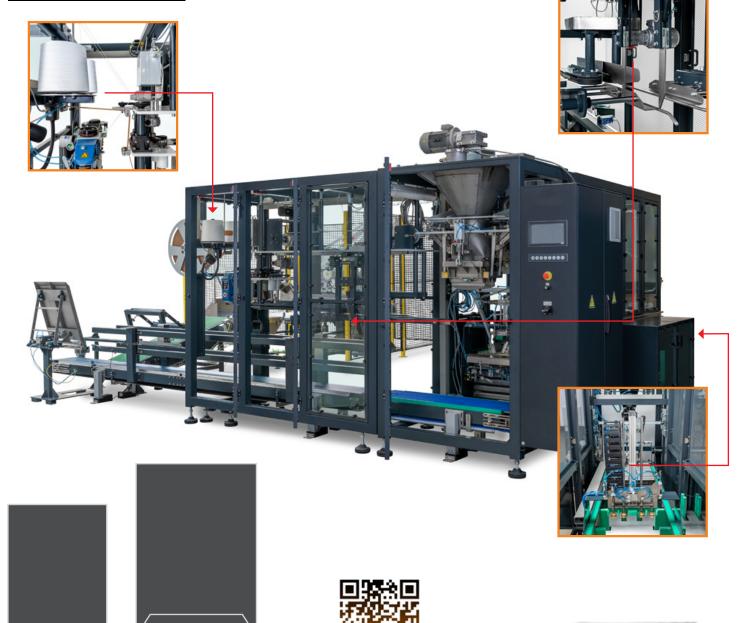

# GOLEM FLEXI BAGGING LINE

(with an auger doser)

#### **Automatic filling of premade large volume bags**

Output: up to 600 packages/hr.\*

Device dimensions: h 2190 mm w/o dosing unit | w 4970 mm | d 3930 mm

Bag volume: up to 75 l | individual request

Bag closing: sealing | sewing | glueing | stretch band

Packed products: loose (powder, granules) small pieces

info@nomatech.net | www.nomatech.net | +420 317 843 235 Vlasákova 1635 | 258 01 Vlašim | Czech Republic Tradition since 1965