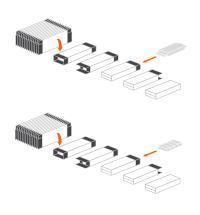

## **BOX ROBO GROUP**

# **ROBOTIC CARTONING DEVICE**

#### Robotic group packing into carton trays/boxes

Output: up to 6000 bags/hr.\*

Device dimensions: h 1930 mm d 3935 mm w 1450 mm

Box dimensions: w 90-180 mm | I 200-400 mm | h 150-200 mm | individual request

Bag dimensions: max. 150x190 mm

Packed products: prepacked bags