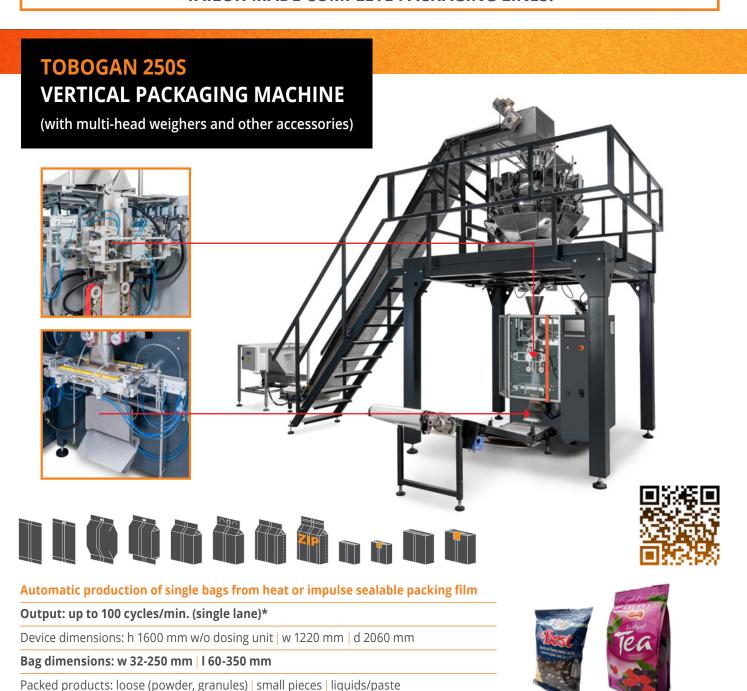

## **BOX ROBO GROUP**

# **ROBOTIC CARTONING DEVICE**

#### Robotic group packing into carton trays/boxes

Output: up to 6000 bags/hr.\*

Device dimensions: h 1930 mm d 3935 mm w 1450 mm

Box dimensions: w 90-180 mm | I 200-400 mm | h 150-200 mm | individual request