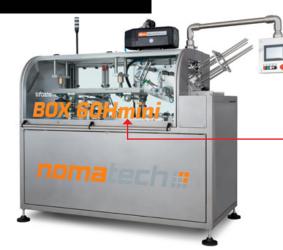

# BOX 60H mini

# **HORIZONTAL CARTONING DEVICE**

#### **Automatic group packing into carton boxes**

Output: up to 3600 package/hr.\*

Device dimensions: h 1940 mm d 3810 mm w 2100 mm

Box dimensions: w 20-80 mm | I 70-180 mm | h 13-75 mm

Packed products: small pieces of regular shape

Includes: carton erector | carton sealer