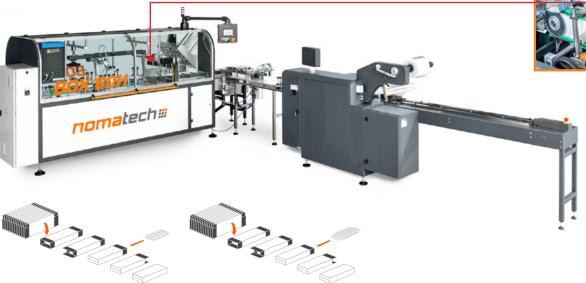

### **BOX 60H**

### HORIZONTAL CARTONING DEVICE

(with a horizontal flowpack packaging machine)

#### Automatic inserting of prepacked goods into carton boxes horizontally

Output: up to 3000 packages/hr.\*

Device dimensions: h 1620 mm | w 4000 mm | d 1400 mm incl. feeding conveyor

Box dimensions: w 20-250 mm | I 120-300 mm | h 20-100 mm

Packed products: prepacked bags

Includes: carton erector | flap folding | carton glueing