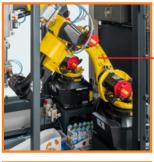

## **BOX ROBO GROUP**

# **ROBOTIC CARTONING DEVICE**

#### Robotic group packing into carton trays/boxes

Output: up to 6000 bags/hr.\*

Device dimensions: h 1930 mm d 3935 mm w 1450 mm

Box dimensions: w 90-180 mm | I 200-400 mm | h 150-200 mm | individual request