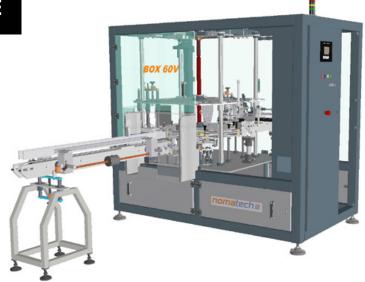

# **BOX 60V**

**VERTICAL CARTONING DEVICE** 

#### Automatic inserting of loose or prepacked goods into carton boxes vertically

Output: up to 3000 packages/hr.\*

Device dimensions: h 2000 mm | w 2350 mm | d 2700 incl. feeding conveyor

Box dimensions: w 35-180 mm | I 35-180 mm | h 11-80 mm

Packed products: pieces | loose | filled bags

Includes: carton erector | flap folding | carton glueing