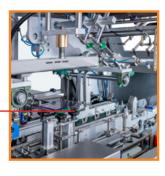

## **BOX ROBO GROUP**

# **ROBOTIC CARTONING DEVICE**

#### Robotic group packing into carton trays/boxes

Output: up to 6000 bags/hr.\*

Device dimensions: h 1930 mm d 3935 mm w 1450 mm

Box dimensions: w 90-180 mm | I 200-400 mm | h 150-200 mm | individual request

Bag dimensions: max. 150x190 mm

Packed products: prepacked bags