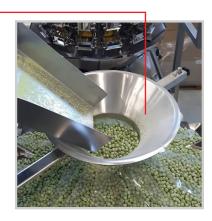

# **MULTIHEAD WEIGHERS**

|                  | CHW210                                                     |           | CHW214                       |
|------------------|------------------------------------------------------------|-----------|------------------------------|
| Number of heads: | 10                                                         |           | 14                           |
| Output:          | up to 70 doses/min.*                                       |           | up to 120 doses/min.*        |
| Dose size:       | 10-1000 g                                                  |           | 10-2000 g                    |
| Accuracy:        | 0,2-2 g                                                    |           | 0,1-2 g                      |
| Suitable for:    | loose granulates powde                                     | rs   pied | ces   sticky products        |
| Accessories:     | timing hopper   rotating top                               | cone      |                              |
| Material:        | stainless steel                                            |           |                              |
| Advantages:      | high accuracy and speed   Il<br>easy cleaning and maintena |           | erproof and dustproof design |