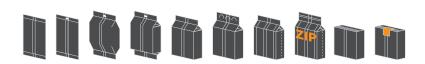

### Bag dimensions: w 75-350 mm d 60-480 mm (max. 960 mm, i. e. 2 cycles)

Bag types: flat | folded corners | block bottom | ironed edges (Stabilo) | euro hole | carry holes | zipper | brickpack

Packed products: loose (powder, granules) | small pieces | liquids, pastes

Bag dimensions: w 32-250 mm | d 60-320 mm (max. 640 mm, i. e. 2 cycles)

Bag types: flat | folded corners | block bottom | ironed edges (Stabilo) | euro hole | carry holes | zipper | brickpack

Packed products: loose (powder, granules) | small pieces | liquids, pastes