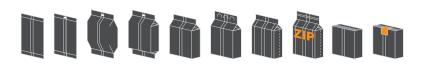

### Bag dimensions: w 75-350 mm d 60-480 mm (max. 960 mm, i. e. 2 cycles)

Bag types: flat | folded corners | block bottom | ironed edges (Stabilo) | euro hole | carry holes | zipper | brickpack

Packed products: loose (powder, granules) | small pieces | liquids, pastes

Bag dimensions: w 32-250 mm | d 60-320 mm (max. 640 mm, i. e. 2 cycles)

Bag types: flat | folded corners | block bottom | ironed edges (Stabilo) | euro hole | carry holes | zipper | brickpack

Packed products: loose (powder, granules) | small pieces | liquids, pastes