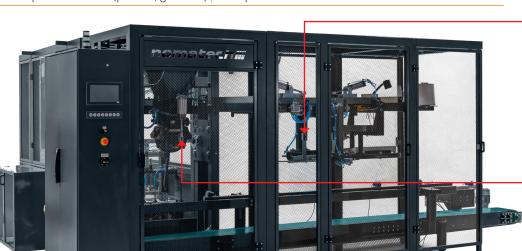

### **GOLEM STANDARD**

### **BAGGING LINE FOR PREMADE LARGE VOLUME BAGS FILLING**

Output: up to 300 packages/hr.\*

Device dimensions: w 4900 mm | d 3900 mm | h 2290 mm w/o dosing unit | individual request

Bag dimensions: w 600 mm | h 1100 mm

Bag volume: up to 25 l

Bag closing: sewing | glueing | sealing | stretch band

Packed products: loose (powder, granules) | small pieces

Guide to sewing head

Dosing station

 $^{\ast}\text{depending}$  on packed amount, type of product and size of package