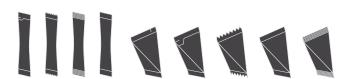

### PACKAGING MACHINE IDEAL FOR CONTINUOUS OPERATIONS

Output: up to 160 cycles/min.\*

Device dimensions: w 1200 mm | d 2150 mm | h 1600 mm w/o dosing unit

Bag dimensions: w 32-250 mm | d 60-350 mm

Bag types: flat | folded corners | block bottom | euro hole | carry holes

### Bag dimensions: w 75-350 mm d 60-480 mm (max. 960 mm, i. e. 2 cycles)

Bag types: flat | folded corners | block bottom | ironed edges (Stabilo) | euro hole | carry holes | zipper | brickpack

Packed products: loose (powder, granules) | small pieces | liquids, pastes

Bag dimensions: w 32-250 mm | d 60-320 mm (max. 640 mm, i. e. 2 cycles)

Bag types: flat | folded corners | block bottom | ironed edges (Stabilo) | euro hole | carry holes | zipper | brickpack

Packed products: loose (powder, granules) | small pieces | liquids, pastes