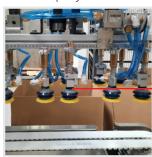

# **BOX ROBO GROUP F | BOX ROBO GROUP N**

### **ROBOT GROUP CARTONING INTO TRAYS/CARTON BOXES**

Output: up to 100 packages/min.\*

Device dimensions: w 1450 mm | d 3935 mm | h 1930 mm

Package dimensions: w 90-240 mm | I 200-400 mm | h 120-200 mm | individual request

Bag dimensions: w 85-235 mm | max. I 190 mm

Packed products: pre-packed bags | boxes

Manipulation: F type - robot Fanuc | N type - robotic arms Nomatech