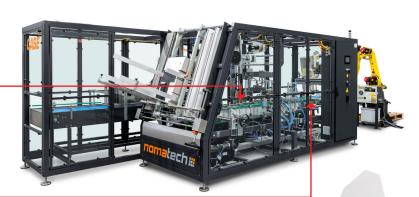

# **BOX ROBO GROUP N | BOX ROBO GROUP F**

### **ROBOTIC GROUP CARTONING INTO TRAYS/CARTON BOXES**

Output: up to 140 bags/min. (N) up to 100 bags/min. (F)\*

Device dimensions: w 1450 mm | d 3935 mm | h 1930 mm

Package dimensions: w 90-240 mm | I 200-400 mm | h 120-200 mm | individual request

Bag dimensions: w 85-235 mm | max. I 190 mm

Packed products: filled bags | boxes

Manipulation: robotic arms NOMATECH - N type | robot Fanuc - F type

#### Robotic arms