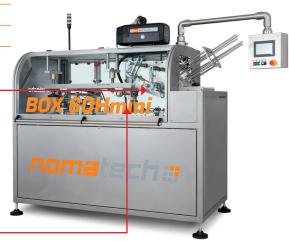

### **BOX 60H mini**

### HORIZONTAL PRODUCT INSERTING INTO CARTON BOXES (END LOAD)

Output: up to 3600 packages/hr.\*

Device dimensions: w 2270 mm | d 1070 mm | h 2010 mm

Package dimensions: w 20-80 mm | I 70-180 mm | h 13-75 mm | individual request

Packed products: small | pieces

Packing options: individual pieces | product groups

Closure options: hot melt (Nordson) | tuck-in system