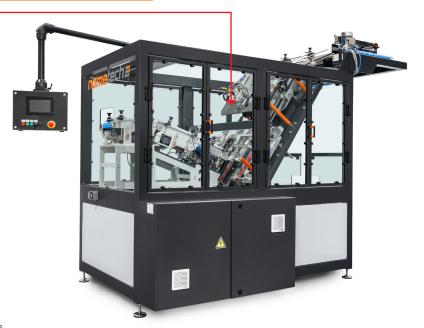

### **CASE**

### **BAG/BOX GROUP CARTONING INTO CARTON BOXES (WRAPAROUND)**

Output: up to 2300 packages/hr.\*

Device dimensions: w 5300 mm | d 3500 mm | h 2400 mm

Package dimensions: w 105-400 mm | I 200-600 mm | h 70-350 mm | individual request

Packed products: pieces

Packing options: individual pieces | product groups

Closure options: hot melt (Nordson) | adhesive tape