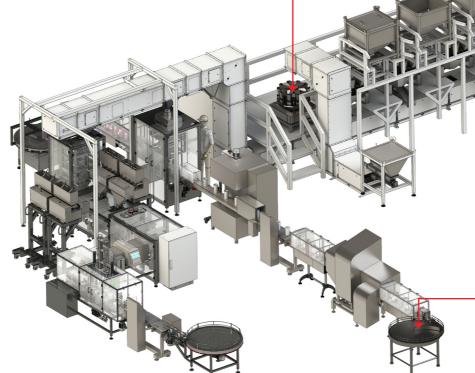

#### MULTICOMPONENT MIXING AND FILLING INTO TUBES AND CUPS INCLUDING CLOSING

The shown line for mixing 12-20 components includes: multihead weighers
YAMATO | auger doser RACKET S | linear weighers RACKET LW4 | filling station
LUNA-T (tubes) | filling station LUNA-C (cups) | lid applicator LUNA-L | X-ray control |
checkweighers | rotating table OS | marking device | complete stock management |
conveyor system

Output: up to 45 packages/min. (12-20 components) | depending on number of filled components\*

Device dimensions: individual according to a specific tailor-made solution

Package dimensions: individual request | multiple formats

Package material: paper | plastic | glass

Closing: lids – lid applicator LUNA-L | BLEMA | STILLER

Packaged products: loose (powders, granules) | small pieces