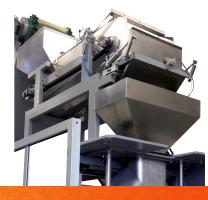

### TUBE AND CUP FILLING LUNA-T | TUBE AND CUP CLOSING LUNA-L

The shown line includes: depalletizing equipment | conveyor system for the supply and removal of empty and full packages | filling station LUNA-T | lid applicator LUNA-L with lid storage hopper and lid conveyor | multihead weighers CHW210 | rotating table OS | big bag station | checkweighers with metal detector | marking device

Output: up to 45 packages/min.\*

Device dimensions: LUNA-T w 1500 mm | d 1000 mm | h 2050 mm without dosing device LUNA-L w 2300 mm | d 1300 mm | h 2100 mm

Package dimensions: ø 70-120 mm | h 80-300 mm | individual request | multiple formats

Package material: paper | plastic | glass

Closing: lid - lid applicator LUNA-L | BLEMA | STILLER

Lid types: plastic, non-screw, with tear-off strip Easy Lock, Snap-On

Packed products: loose (powders, granules) | small pieces

Filling station LUNA-T

\*depending on the filled amount, product type and package dimensions Note: All complete lines are always designed individually depending on the customer's requirements.