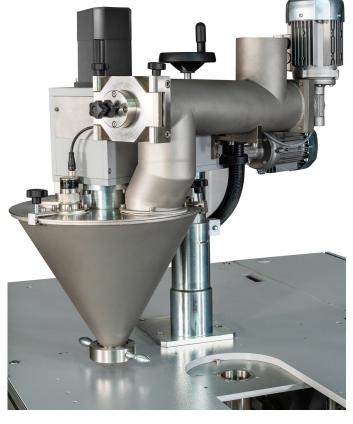

# **AUGER DOSING DEVICES**

|               | RACKET S                                                   | RACKET S MICRO         |
|---------------|------------------------------------------------------------|------------------------|
| Output:       | up to 190 l/min.*                                          | up to 22 l/min.*       |
| Dose size:    | max. 5000 g                                                | max. 300 g             |
| Suitable for: | powders and dusty produc                                   | ts                     |
| Accessories:  | tube closing flap   mixing sys                             | tem                    |
| Material:     | contact parts in stainless steel                           |                        |
| Advantages:   | augers are designed according to product type and quantity |                        |
|               | easy cleaning                                              | faster for small doses |
|               | openable hopper                                            | accuracy               |
|               | possibility to divide hopper                               |                        |
|               | fast auger change                                          |                        |
|               | dust extraction                                            |                        |