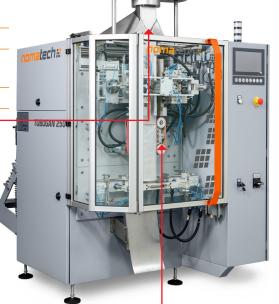

## **TOBOGAN 250S | TOBOGAN 250 STABILO**

#### PACKAGING MACHINE SUITABLE (NOT ONLY) FOR BAGS WITH IRONED EDGES

Output: up to 100 cycles/min. up to 50 cycles/min.\*

Device dimensions: w 1200 mm  $\mid$  d 1800 mm  $\mid$  h 1600 mm w/o dosing unit + 400 mm tube entry

Bag dimensions: w 32-250 mm | d 60-320 mm (max. 640 mm, i. e. 2 cycles)

Bag types: flat | folded corners | block bottom | ironed edges (Stabilo) | euro hole | carry holes | zipper | brickpack

Packed products: loose (powder, granules) | small pieces | liquids, pastes