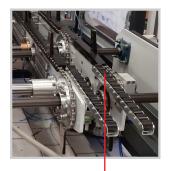

# **ROBO PAL**

### ROBOTIC PALLETIZATION OF GLASS OR BAG GROUPS IN TRAYS / CARTON BOXES

Output: up to 15 packages/min.\*

Device dimensions: individual according to a specific tailor-made solution

Package dimensions: w 240 mm | d 320 mm | individual request

Packaged products: boxes with a group of glass jars or bags

**Manipulation: Fanuc robot** 

### Gripping head

Holder of flat blanks

Cartoning machine CASE | Robotic palletization ROBO PAL