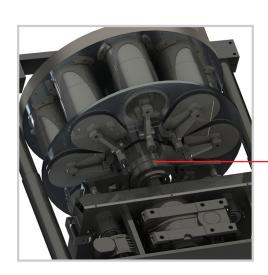

# **MULTIHEAD WEIGHERS**

|                  | CHW210                                                     |           | CHW214                       |
|------------------|------------------------------------------------------------|-----------|------------------------------|
| Number of heads: | 10                                                         |           | 14                           |
| Output:          | up to 70 doses/min.*                                       |           | up to 120 doses/min.*        |
| Dose size:       | 10-1000 g                                                  |           | 10-2000 g                    |
| Accuracy:        | 0,2-2 g                                                    |           | 0,1-2 g                      |
| Suitable for:    | loose granulates powde                                     | rs   pied | ces   sticky products        |
| Accessories:     | timing hopper   rotating top                               | cone      |                              |
| Material:        | stainless steel                                            |           |                              |
| Advantages:      | high accuracy and speed   Il<br>easy cleaning and maintena |           | erproof and dustproof design |