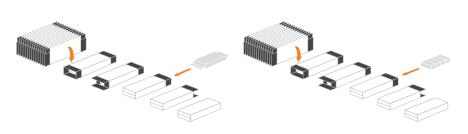

## **VOLCANO 250S5 | VOLCANO 250S10**

### **5LANE PACKAGING MACHINE FOR SINGLE PORTION BAGS**

Output: up to 250 bags/min. (5 lanes)\*

Device dimensions: w 1200 mm d 2100 mm h 1600 mm w/o dosing unit

Bag dimensions: w 10-78 mm | d 40-170 mm | individual request

Bag types: stickpacks | pyramids | easy opening

Packed products: loose (powder, granules) | small pieces | liquids, pastes

### **10LANE PACKAGING MACHINE FOR SINGLE PORTION BAGS**

Output: up to 500 bags/min. (10 lanes)\*

Device dimensions: w 2200 mm | d 2400 mm | h 1600 mm w/o dosing unit

Bag dimensions: w 10-35 mm | d 40-170 mm | individual request