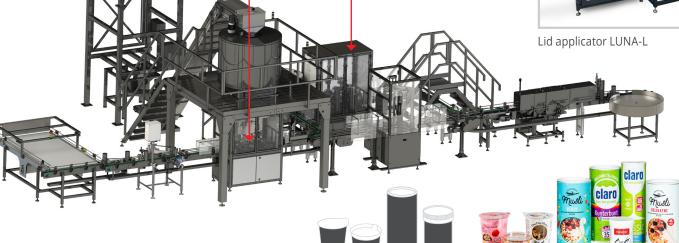

# **LUNA-T MIX | LUNA-L**

### MULTICOMPONENT MIXING AND FILLING INTO TUBES INCLUDING CLOSING

The shown line for mixing 10 components includes: vertical packaging machine TOBOGAN 250S (flat bags) | multihead weighers CHW210/214 | bucket conveyor filling station LUNA-T (tubes) | lid applicator LUNA-L | X-ray control | checkweighers | marking device | rotating table OS | complete stock management | conveyor system

Output: up to 45 packages/min. (10 components) | depending on number of filled components\*

Device dimensions: individual according to a specific tailor-made solution

Package dimensions: individual request | multiple formats

Package material: paper | plastic | glass

Closing: lid - lid applicator LUNA-L | BLEMA | STILLER

Packed products: loose (powders, granules) | small pieces