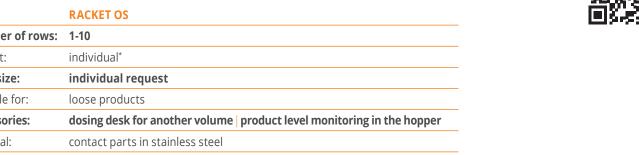

# **VOLUMETRIC SLIDE DOSING DEVICES**

|                 | RACKET US                                                               |
|-----------------|-------------------------------------------------------------------------|
| Number of rows: | 1-10                                                                    |
| Output:         | individual*                                                             |
| Dose size:      | individual request                                                      |
| Suitable for:   | loose products                                                          |
| Accessories:    | dosing desk for another volume   product level monitoring in the hopper |
| Material:       | contact parts in stainless steel                                        |
| Advantages:     | easy cleaning   conversion to another volume                            |