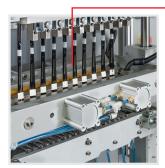

## **VOLCANO 250S5 | VOLCANO 250S10**

### **5LANE PACKAGING MACHINE FOR SINGLE PORTION BAGS**

Output: up to 250 bags/min. (5 lanes)\*

Device dimensions: w 1200 mm d 2100 mm h 1600 mm w/o dosing unit

Bag dimensions: w 10-78 mm | d 40-170 mm | individual request

### **10LANE PACKAGING MACHINE FOR SINGLE PORTION BAGS**

Output: up to 500 bags/min. (10 lanes)\*

Device dimensions: w 2200 mm | d 2400 mm | h 1600 mm w/o dosing unit

Bag dimensions: w 10-35 mm | d 40-170 mm | individual request