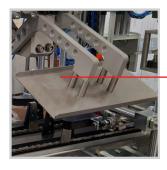

# **ROBO PAL**

### ROBOTIC PALLETIZATION OF GLASS OR BAG GROUPS IN TRAYS / CARTON BOXES

Output: up to 15 packages/min.\*

Device dimensions: individual according to a specific tailor-made solution

Package dimensions: w 240 mm | d 320 mm | individual request

Packaged products: boxes with a group of glass jars or bags

**Manipulation: Fanuc robot** 

### Gripping head

Holder of flat blanks

Cartoning machine CASE | Robotic palletization ROBO PAL