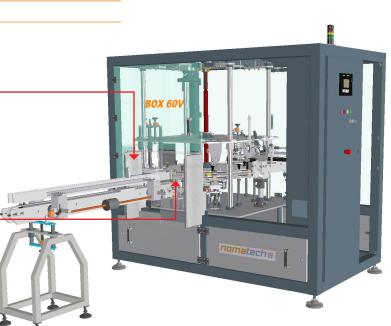

### **BOX 60V**

### **VERTICAL PRODUCT INSERTING INTO CARTON BOXES (TOP LOAD)**

Output: up to 3000 packages/hr.\*

Device dimensions: w 2350 mm | d 2700 mm incl. infeed conveyor | h 2000 mm

Package dimensions: w 35-180 mm | I 35-180 mm | h 11-80 mm | individual request

Packed products: pieces | pre-packed bags

Packing options: individual pieces | product groups | document insertion

Closure options: hot melt (Nordson) | tuck-in system