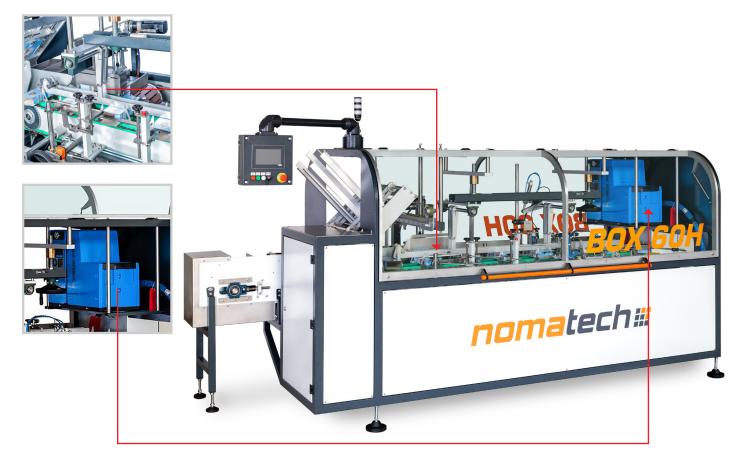

### **BOX 60H**

### HORIZONTAL PRODUCT INSERTING INTO CARTON BOXES (END LOAD)

Output: up to 3000 packages/hr.\*

Device dimensions: w 3980 mm | d 1630 mm incl. infeed conveyor | h 1970 mm

Package dimensions: w 20-250 mm | I 120-300 mm | h 20-100 mm | individual request

Packed products: small, piece | pre-packed | product groups

Packing options: individual pieces | product groups | document insertion

Closure options: hot melt (Nordson) | tuck-in system