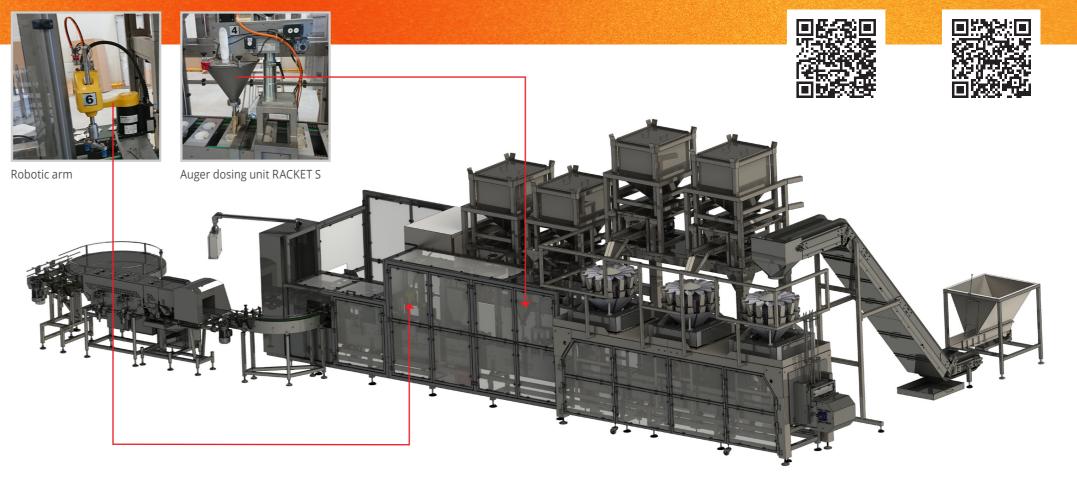

#### MULTICOMPONENT MIXING AND FILLING INTO CUPS INCLUDING CLOSING

The shown line for mixing 6 components includes: multihead weighers CHW210 | auger doser RACKET S | slide doser RACKET OS | complete stock management | supply of individual components | robotic spice bag insertion | conveyor system | filling station LUNA-C MIX (cups) | lid applicator LUNA-L | checkweighers with metal detector | rotating table OS | marking device

Output: up to 60 packages/min. (6 components) depending on number of filled components\*

Device dimensions: individual according to a specific tailor-made solution

Package dimensions: individual request | multiple formats

Package material: paper | plastic

Closing: lids – lid applicator LUNA-L | BLEMA | STILLER

Packaged products: loose (powders, granules) | small pieces | pastes, liquids