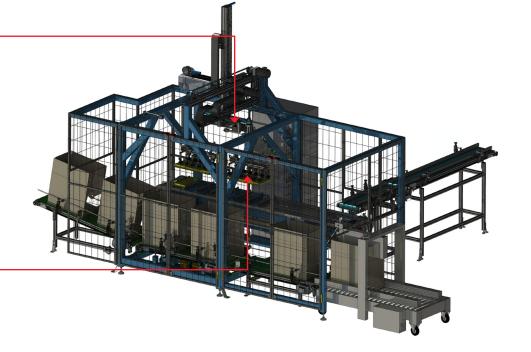

# **BOX ROBO GROUP F | BOX ROBO GROUP N**

### **ROBOT GROUP CARTONING INTO TRAYS/CARTON BOXES**

Output: up to 100 packages/min.\*

Device dimensions: w 1450 mm | d 3935 mm | h 1930 mm

Package dimensions: w 90-240 mm | I 200-400 mm | h 120-200 mm | individual request

Bag dimensions: w 85-235 mm | max. I 190 mm

Packed products: pre-packed bags | boxes

Manipulation: F type - robot Fanuc | N type - robotic arms Nomatech