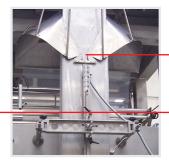

### TUBE AND CUP FILLING LUNA-T | TUBE AND CUP CLOSING LUNA-L

The shown line includes: depalletizing equipment | conveyor system for the supply and removal of empty and full packages | filling station LUNA-T | lid applicator LUNA-L with lid storage hopper and lid conveyor | multihead weighers CHW210 | rotating table OS | big bag station | checkweighers with metal detector | marking device

Output: up to 45 packages/min.\*

Device dimensions: LUNA-T w 1500 mm | d 1000 mm | h 2050 mm without dosing device LUNA-L w 2300 mm | d 1300 mm | h 2100 mm

Package dimensions: ø 70-120 mm | h 80-300 mm | individual request | multiple formats

Filling station LUNA-T

\*depending on the filled amount, product type and package dimensions Note: All complete lines are always designed individually depending on the customer's requirements.