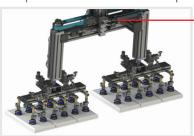

# **MULTIHEAD WEIGHERS**

|                  | CHW210                                                     |           | CHW214                       |
|------------------|------------------------------------------------------------|-----------|------------------------------|
| Number of heads: | 10                                                         |           | 14                           |
| Output:          | up to 70 doses/min.*                                       |           | up to 120 doses/min.*        |
| Dose size:       | 10-1000 g                                                  |           | 10-2000 g                    |
| Accuracy:        | 0,2-2 g                                                    |           | 0,1-2 g                      |
| Suitable for:    | loose granulates powde                                     | rs   pied | ces   sticky products        |
| Accessories:     | timing hopper   rotating top                               | cone      |                              |
| Material:        | stainless steel                                            |           |                              |
| Advantages:      | high accuracy and speed   Il<br>easy cleaning and maintena |           | erproof and dustproof design |