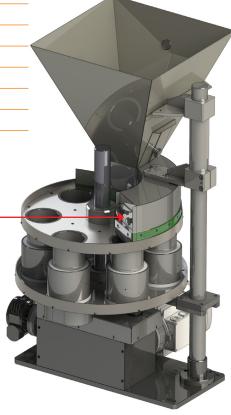

# **MULTIHEAD WEIGHERS**

|                  | CHW210                                                     |           | CHW214                       |
|------------------|------------------------------------------------------------|-----------|------------------------------|
| Number of heads: | 10                                                         |           | 14                           |
| Output:          | up to 70 doses/min.*                                       |           | up to 120 doses/min.*        |
| Dose size:       | 10-1000 g                                                  |           | 10-2000 g                    |
| Accuracy:        | 0,2-2 g                                                    |           | 0,1-2 g                      |
| Suitable for:    | loose granulates powde                                     | rs   pied | ces   sticky products        |
| Accessories:     | timing hopper   rotating top                               | cone      |                              |
| Material:        | stainless steel                                            |           |                              |
| Advantages:      | high accuracy and speed   Il<br>easy cleaning and maintena |           | erproof and dustproof design |