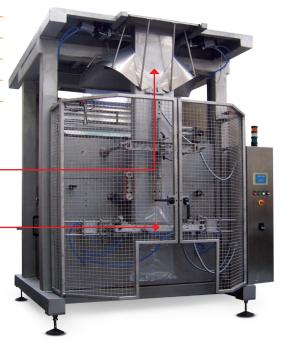

## LUNA-T | LUNA-L

### TUBE AND CUP FILLING LUNA-T | TUBE AND CUP CLOSING LUNA-L

The shown line includes: depalletizing equipment | conveyor system for the supply and removal of empty and full packages | filling station LUNA-T | lid applicator LUNA-L with lid storage hopper and lid conveyor | multihead weighers CHW210 | rotating table OS | big bag station | checkweighers with metal detector | marking device

Output: up to 45 packages/min.\*

Device dimensions: LUNA-T w 1500 mm | d 1000 mm | h 2050 mm without dosing device LUNA-L w 2300 mm | d 1300 mm | h 2100 mm

Package dimensions: ø 70-120 mm | h 80-300 mm | individual request | multiple formats

Package material: paper | plastic | glass

Closing: lid - lid applicator LUNA-L | BLEMA | STILLER

Lid types: plastic, non-screw, with tear-off strip Easy Lock, Snap-On

Packed products: loose (powders, granules) | small pieces

Filling station LUNA-T

\*depending on the filled amount, product type and package dimensions Note: All complete lines are always designed individually depending on the customer's requirements.