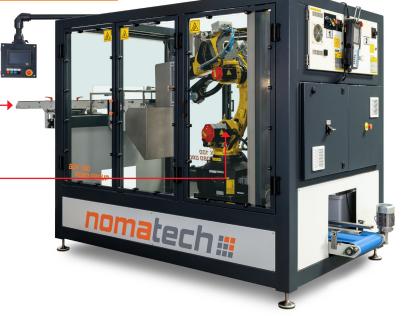

## **BOX GROUP MAN**

### **AUTOMATED MANIPULATION OF GROUPS OF BAGS/BOXES**

Output: up to 150 bags/min.\* (according to a number of manipulation heads)

Device dimensions: individual according to a specific tailor-made solution

Package dimensions: individual request

Packaged products: filled bags | boxes

Manipulation: manipulation arms with suction cups

Possible accessories: case erector | case sealer | label applicator | marking device