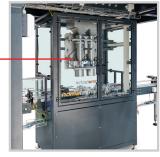

# **LUNA-C MIX | LUNA-L**

#### MULTICOMPONENT MIXING AND FILLING INTO CUPS INCLUDING CLOSING

The shown line for mixing 6 components includes: multihead weighers CHW210 | auger doser RACKET S | slide doser RACKET OS | complete stock management | supply of individual components | robotic spice bag insertion | conveyor system | filling station LUNA-C MIX (cups) | lid applicator LUNA-L | checkweighers with metal detector | rotating table OS | marking device

Output: up to 60 packages/min. (6 components) depending on number of filled components\*

Device dimensions: individual according to a specific tailor-made solution

Package dimensions: individual request | multiple formats

Package material: paper | plastic

Closing: lids – lid applicator LUNA-L | BLEMA | STILLER

Packaged products: loose (powders, granules) | small pieces | pastes, liquids