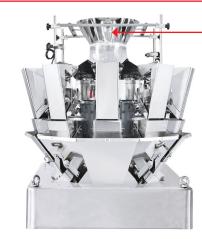

# **MULTIHEAD WEIGHERS**

|                  | CHW210                                                     |           | CHW214                       |
|------------------|------------------------------------------------------------|-----------|------------------------------|
| Number of heads: | 10                                                         |           | 14                           |
| Output:          | up to 70 doses/min.*                                       |           | up to 120 doses/min.*        |
| Dose size:       | 10-1000 g                                                  |           | 10-2000 g                    |
| Accuracy:        | 0,2-2 g                                                    |           | 0,1-2 g                      |
| Suitable for:    | loose granulates powde                                     | rs   pied | ces   sticky products        |
| Accessories:     | timing hopper   rotating top                               | cone      |                              |
| Material:        | stainless steel                                            |           |                              |
| Advantages:      | high accuracy and speed   Il<br>easy cleaning and maintena |           | erproof and dustproof design |