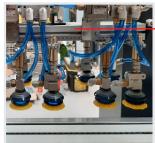

#### MULTICOMPONENT MIXING AND FILLING INTO CUPS INCLUDING CLOSING

The shown line for mixing 6 components includes: multihead weighers CHW210 | auger doser RACKET S | slide doser RACKET OS | complete stock management | supply of individual components | robotic spice bag insertion | conveyor system | filling station LUNA-C MIX (cups) | lid applicator LUNA-L | checkweighers with metal detector | rotating table OS | marking device