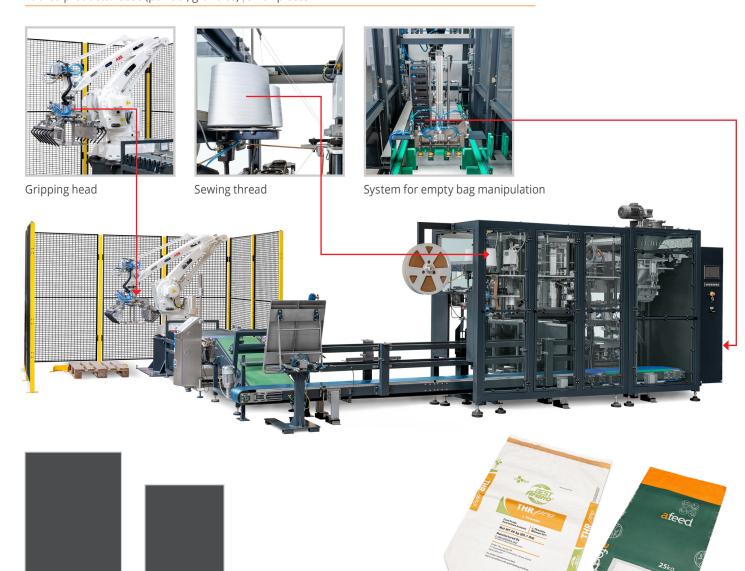

### **GOLEM STANDARD**

### **BAGGING LINE FOR PREMADE LARGE VOLUME BAGS FILLING**

Output: up to 300 packages/hr.\*

Device dimensions: w 4900 mm | d 3900 mm | h 2290 mm w/o dosing unit | individual request

Bag dimensions: w 600 mm | h 1100 mm

Bag volume: up to 25 l

Bag closing: sewing | glueing | sealing | stretch band

Packed products: loose (powder, granules) | small pieces

Guide to sewing head

Dosing station

 $^{\ast}\text{depending}$  on packed amount, type of product and size of package