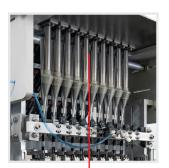

## **VOLCANO 250S5 | VOLCANO 250S10**

### **5LANE PACKAGING MACHINE FOR SINGLE PORTION BAGS**

Output: up to 250 bags/min. (5 lanes)\*

Device dimensions: w 1200 mm d 2100 mm h 1600 mm w/o dosing unit

Bag dimensions: w 10-78 mm | d 40-170 mm | individual request

### **10LANE PACKAGING MACHINE FOR SINGLE PORTION BAGS**

Output: up to 500 bags/min. (10 lanes)\*

Device dimensions: w 2200 mm | d 2400 mm | h 1600 mm w/o dosing unit

Bag dimensions: w 10-35 mm | d 40-170 mm | individual request