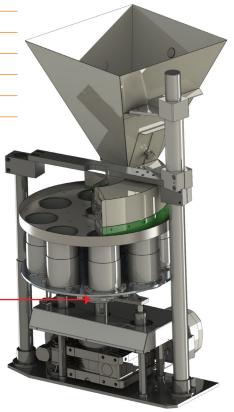

# **MULTIHEAD WEIGHERS**

|                  | CHW210                                                     |           | CHW214                       |
|------------------|------------------------------------------------------------|-----------|------------------------------|
| Number of heads: | 10                                                         |           | 14                           |
| Output:          | up to 70 doses/min.*                                       |           | up to 120 doses/min.*        |
| Dose size:       | 10-1000 g                                                  |           | 10-2000 g                    |
| Accuracy:        | 0,2-2 g                                                    |           | 0,1-2 g                      |
| Suitable for:    | loose granulates powde                                     | rs   pied | ces   sticky products        |
| Accessories:     | timing hopper   rotating top                               | cone      |                              |
| Material:        | stainless steel                                            |           |                              |
| Advantages:      | high accuracy and speed   Il<br>easy cleaning and maintena |           | erproof and dustproof design |