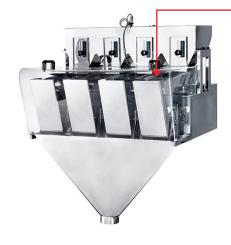

# **MULTIHEAD WEIGHERS**

|                  | CHW210                                                     |           | CHW214                       |
|------------------|------------------------------------------------------------|-----------|------------------------------|
| Number of heads: | 10                                                         |           | 14                           |
| Output:          | up to 70 doses/min.*                                       |           | up to 120 doses/min.*        |
| Dose size:       | 10-1000 g                                                  |           | 10-2000 g                    |
| Accuracy:        | 0,2-2 g                                                    |           | 0,1-2 g                      |
| Suitable for:    | loose granulates powde                                     | rs   pied | ces   sticky products        |
| Accessories:     | timing hopper   rotating top                               | cone      |                              |
| Material:        | stainless steel                                            |           |                              |
| Advantages:      | high accuracy and speed   Il<br>easy cleaning and maintena |           | erproof and dustproof design |