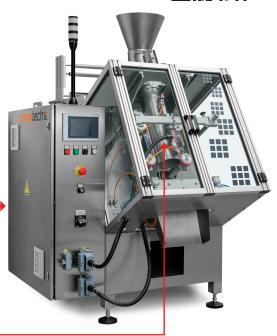

# **TOBOGAN SPECIAL A1**

### PACKAGING MACHINE WITH INCLINED FRAME FOR FRAGILE GOODS PACKING

Output: up to 50 cycles/min.\*

Device dimensions: w 1170 mm | d 1920 mm | h 1700 mm w/o dosing unit

Bag dimensions: w 35-222 mm | d 50-300 mm (max. 600 mm, i. e. 2 cycles)

Bag types: flat | folded corners | block bottom | euro hole

Packed products: loose (powder, granules) | small pieces, fragile