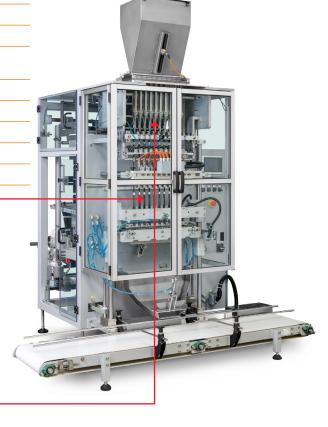

# **LUNA-T MIX | LUNA-L**

### MULTICOMPONENT MIXING AND FILLING INTO TUBES INCLUDING CLOSING

The shown line for mixing 10 components includes: vertical packaging machine TOBOGAN 250S (flat bags) | multihead weighers CHW210/214 | bucket conveyor filling station LUNA-T (tubes) | lid applicator LUNA-L | X-ray control | checkweighers | marking device | rotating table OS | complete stock management | conveyor system

Output: up to 45 packages/min. (10 components) | depending on number of filled components\*

Device dimensions: individual according to a specific tailor-made solution

Package dimensions: individual request | multiple formats