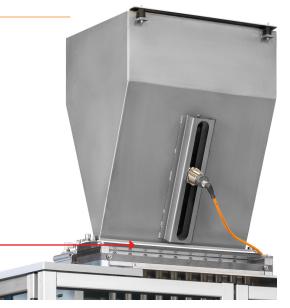

### **BAGGING LINE FOR PREMADE LARGE VOLUME BAGS FILLING**

Output: up to 300 packages/hr.\*

Device dimensions: w 4900 mm | d 3900 mm | h 2290 mm w/o dosing unit | individual request

Bag dimensions: w 600 mm | h 1100 mm

Bag volume: up to 25 l

Bag closing: sewing | glueing | sealing | stretch band

Packed products: loose (powder, granules) | small pieces

Guide to sewing head

Dosing station

 $^{\ast}\text{depending}$  on packed amount, type of product and size of package