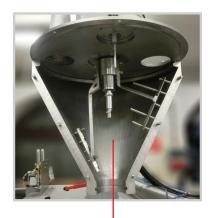

# **AUGER DOSING DEVICES**

|               | RACKET S                                                   | RACKET S MICRO         |
|---------------|------------------------------------------------------------|------------------------|
| Output:       | up to 190 l/min.*                                          | up to 22 l/min.*       |
| Dose size:    | max. 5000 g                                                | max. 300 g             |
| Suitable for: | powders and dusty produc                                   | ts                     |
| Accessories:  | tube closing flap   mixing sys                             | tem                    |
| Material:     | contact parts in stainless steel                           |                        |
| Advantages:   | augers are designed according to product type and quantity |                        |
|               | easy cleaning                                              | faster for small doses |
|               | openable hopper                                            | accuracy               |
|               | possibility to divide hopper                               |                        |
|               | fast auger change                                          |                        |
|               | dust extraction                                            |                        |