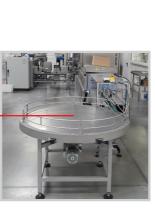

## LUNA-T | LUNA-L

### TUBE AND CUP FILLING LUNA-T | TUBE AND CUP CLOSING LUNA-L

The shown line includes: depalletizing equipment | conveyor system for the supply and removal of empty and full packages | filling station LUNA-T | lid applicator LUNA-L with lid storage hopper and lid conveyor | multihead weighers CHW210 | rotating table OS | big bag station | checkweighers with metal detector | marking device

Output: up to 45 packages/min.\*

Device dimensions: LUNA-T w 1500 mm | d 1000 mm | h 2050 mm without dosing device LUNA-L w 2300 mm | d 1300 mm | h 2100 mm

Package dimensions: ø 70-120 mm | h 80-300 mm | individual request | multiple formats

Package material: paper | plastic | glass

Closing: lid - lid applicator LUNA-L | BLEMA | STILLER

Lid types: plastic, non-screw, with tear-off strip Easy Lock, Snap-On

Packed products: loose (powders, granules) | small pieces

Filling station LUNA-T

\*depending on the filled amount, product type and package dimensions Note: All complete lines are always designed individually depending on the customer's requirements.