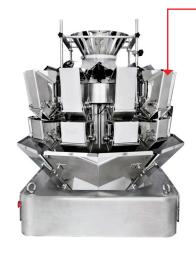

# **MULTIHEAD WEIGHERS**

|                  | CHW210                                                     |           | CHW214                       |
|------------------|------------------------------------------------------------|-----------|------------------------------|
| Number of heads: | 10                                                         |           | 14                           |
| Output:          | up to 70 doses/min.*                                       |           | up to 120 doses/min.*        |
| Dose size:       | 10-1000 g                                                  |           | 10-2000 g                    |
| Accuracy:        | 0,2-2 g                                                    |           | 0,1-2 g                      |
| Suitable for:    | loose granulates powde                                     | rs   pied | ces   sticky products        |
| Accessories:     | timing hopper   rotating top                               | cone      |                              |
| Material:        | stainless steel                                            |           |                              |
| Advantages:      | high accuracy and speed   Il<br>easy cleaning and maintena |           | erproof and dustproof design |