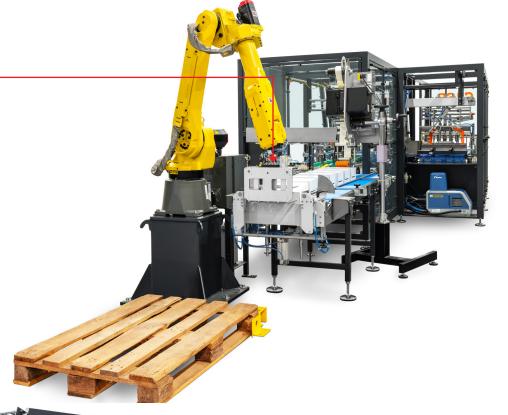

# **ROBO PAL**

### ROBOTIC PALLETIZATION OF GLASS OR BAG GROUPS IN TRAYS / CARTON BOXES

Output: up to 15 packages/min.\*

Device dimensions: individual according to a specific tailor-made solution

Package dimensions: w 240 mm | d 320 mm | individual request

Packaged products: boxes with a group of glass jars or bags

**Manipulation: Fanuc robot** 

### Gripping head

Holder of flat blanks

Cartoning machine CASE | Robotic palletization ROBO PAL