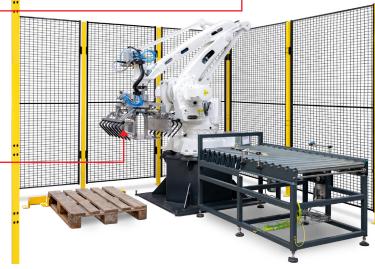

# **ROBO PAL**

### ROBOTIC PALLETIZATION OF GLASS OR BAG GROUPS IN TRAYS / CARTON BOXES

Output: up to 15 packages/min.\*

Device dimensions: individual according to a specific tailor-made solution

Package dimensions: w 240 mm | d 320 mm | individual request

Packaged products: boxes with a group of glass jars or bags

**Manipulation: Fanuc robot** 