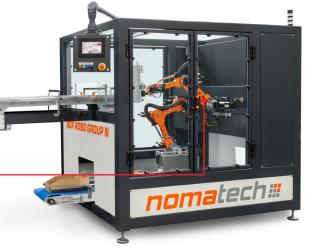

# **BOX ROBO GROUP F | BOX ROBO GROUP N**

### **ROBOT GROUP CARTONING INTO TRAYS/CARTON BOXES**

Output: up to 100 packages/min.\*

Device dimensions: w 1450 mm | d 3935 mm | h 1930 mm

Package dimensions: w 90-240 mm | I 200-400 mm | h 120-200 mm | individual request

Bag dimensions: w 85-235 mm | max. I 190 mm

Packed products: pre-packed bags | boxes

Manipulation: F type - robot Fanuc | N type - robotic arms Nomatech