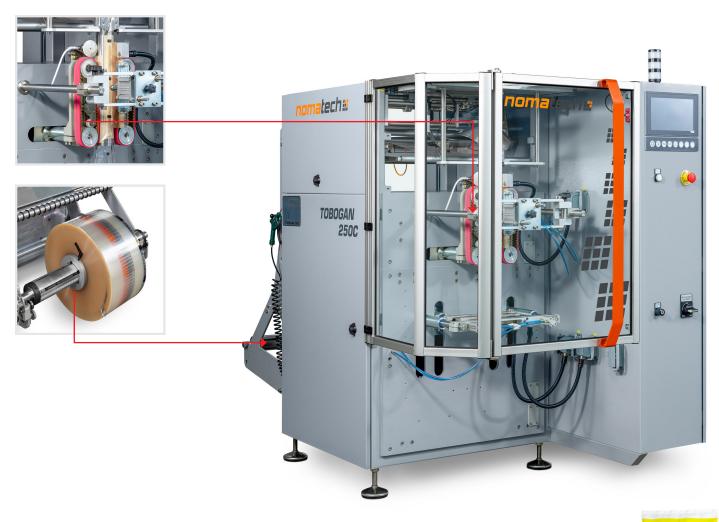

## **TOBOGAN 250C**

### PACKAGING MACHINE IDEAL FOR CONTINUOUS OPERATIONS

Output: up to 160 cycles/min.\*

Device dimensions: w 1200 mm | d 2150 mm | h 1600 mm w/o dosing unit

Bag dimensions: w 32-250 mm | d 60-350 mm

Bag types: flat | folded corners | block bottom | euro hole | carry holes

Packed products: loose (powder, granules) | small pieces | liquids, pastes