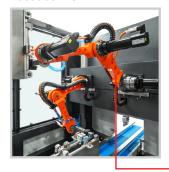

# **BOX ROBO GROUP F | BOX ROBO GROUP N**

### **ROBOT GROUP CARTONING INTO TRAYS/CARTON BOXES**

Output: up to 100 packages/min.\*

Device dimensions: w 1450 mm | d 3935 mm | h 1930 mm

Package dimensions: w 90-240 mm | I 200-400 mm | h 120-200 mm | individual request

Bag dimensions: w 85-235 mm | max. I 190 mm

Packed products: pre-packed bags | boxes

Manipulation: F type - robot Fanuc | N type - robotic arms Nomatech