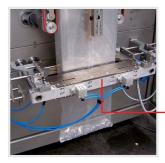

## **TOBOGAN 250S | TOBOGAN 250 STABILO**

#### PACKAGING MACHINE SUITABLE (NOT ONLY) FOR BAGS WITH IRONED EDGES

Output: up to 100 cycles/min. up to 50 cycles/min.\*

Device dimensions: w 1200 mm  $\mid$  d 1800 mm  $\mid$  h 1600 mm w/o dosing unit + 400 mm tube entry

Bag dimensions: w 32-250 mm | d 60-320 mm (max. 640 mm, i. e. 2 cycles)

Bag types: flat | folded corners | block bottom | ironed edges (Stabilo) | euro hole | carry holes | zipper | brickpack

Packed products: loose (powder, granules) | small pieces | liquids, pastes