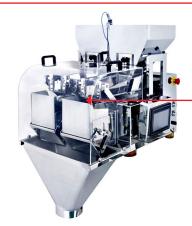

# **MULTIHEAD WEIGHERS**

|                  | CHW210                                                     |           | CHW214                       |
|------------------|------------------------------------------------------------|-----------|------------------------------|
| Number of heads: | 10                                                         |           | 14                           |
| Output:          | up to 70 doses/min.*                                       |           | up to 120 doses/min.*        |
| Dose size:       | 10-1000 g                                                  |           | 10-2000 g                    |
| Accuracy:        | 0,2-2 g                                                    |           | 0,1-2 g                      |
| Suitable for:    | loose granulates powde                                     | rs   pied | ces   sticky products        |
| Accessories:     | timing hopper   rotating top                               | cone      |                              |
| Material:        | stainless steel                                            |           |                              |
| Advantages:      | high accuracy and speed   Il<br>easy cleaning and maintena |           | erproof and dustproof design |

# **AUGER DOSING DEVICES**

|               | RACKET S                                                   | RACKET S MICRO         |
|---------------|------------------------------------------------------------|------------------------|
| Output:       | up to 190 l/min.*                                          | up to 22 l/min.*       |
| Dose size:    | max. 5000 g                                                | max. 300 g             |
| Suitable for: | powders and dusty produc                                   | ts                     |
| Accessories:  | tube closing flap   mixing sys                             | tem                    |
| Material:     | contact parts in stainless steel                           |                        |
| Advantages:   | augers are designed according to product type and quantity |                        |
|               | easy cleaning                                              | faster for small doses |
|               | openable hopper                                            | accuracy               |
|               | possibility to divide hopper                               |                        |
|               | fast auger change                                          |                        |
|               | dust extraction                                            |                        |