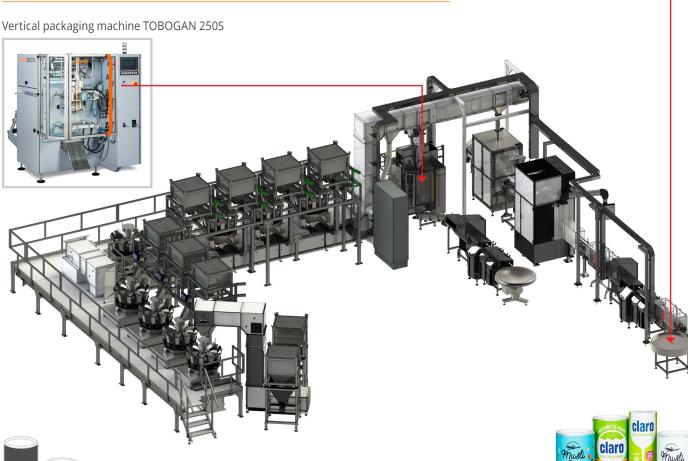

# **LUNA-T MIX | LUNA-L**

### MULTICOMPONENT MIXING AND FILLING INTO TUBES INCLUDING CLOSING

The shown line for mixing 10 components includes: vertical packaging machine TOBOGAN 250S (flat bags) | multihead weighers CHW210/214 | bucket conveyor filling station LUNA-T (tubes) | lid applicator LUNA-L | X-ray control | checkweighers | marking device | rotating table OS | complete stock management | conveyor system

Output: up to 45 packages/min. (10 components) | depending on number of filled components\*

Device dimensions: individual according to a specific tailor-made solution

Package dimensions: individual request | multiple formats

Package material: paper | plastic | glass

Closing: lid - lid applicator LUNA-L | BLEMA | STILLER

Packed products: loose (powders, granules) | small pieces