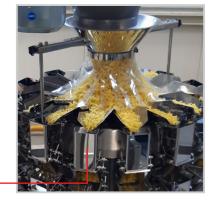

# **MULTIHEAD WEIGHERS**

|                  | CHW210                                                     |           | CHW214                       |
|------------------|------------------------------------------------------------|-----------|------------------------------|
| Number of heads: | 10                                                         |           | 14                           |
| Output:          | up to 70 doses/min.*                                       |           | up to 120 doses/min.*        |
| Dose size:       | 10-1000 g                                                  |           | 10-2000 g                    |
| Accuracy:        | 0,2-2 g                                                    |           | 0,1-2 g                      |
| Suitable for:    | loose granulates powde                                     | rs   pied | ces   sticky products        |
| Accessories:     | timing hopper   rotating top                               | cone      |                              |
| Material:        | stainless steel                                            |           |                              |
| Advantages:      | high accuracy and speed   Il<br>easy cleaning and maintena |           | erproof and dustproof design |