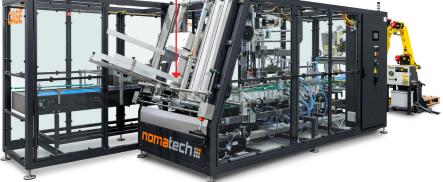

# **BOX ROBO GROUP N | BOX ROBO GROUP F**

### **ROBOTIC GROUP CARTONING INTO TRAYS/CARTON BOXES**

Output: up to 140 bags/min. (N) up to 100 bags/min. (F)\*

Device dimensions: w 1450 mm | d 3935 mm | h 1930 mm

Package dimensions: w 90-240 mm | I 200-400 mm | h 120-200 mm | individual request

Bag dimensions: w 85-235 mm | max. I 190 mm

Packed products: filled bags | boxes

Manipulation: robotic arms NOMATECH - N type | robot Fanuc - F type

#### Robotic arms