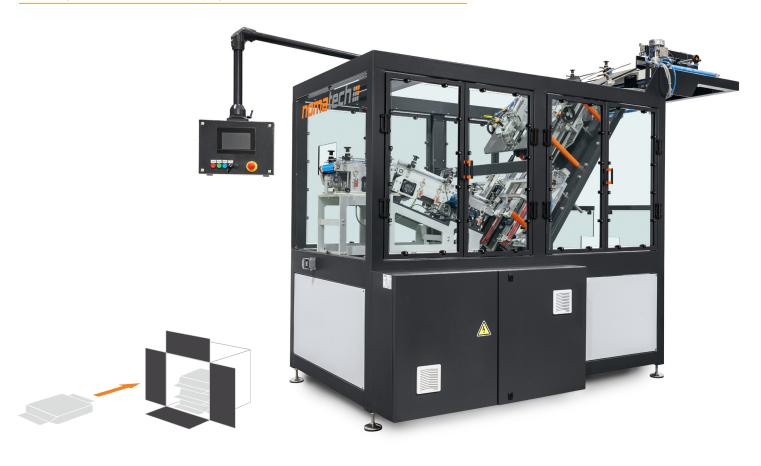

# **BOX ROBO GROUP N | BOX ROBO GROUP F**

### **ROBOTIC GROUP CARTONING INTO TRAYS/CARTON BOXES**

Output: up to 140 bags/min. (N) up to 100 bags/min. (F)\*

Device dimensions: w 1450 mm | d 3935 mm | h 1930 mm

Package dimensions: w 90-240 mm | I 200-400 mm | h 120-200 mm | individual request

Bag dimensions: w 85-235 mm | max. I 190 mm

Packed products: filled bags | boxes

Manipulation: robotic arms NOMATECH - N type | robot Fanuc - F type