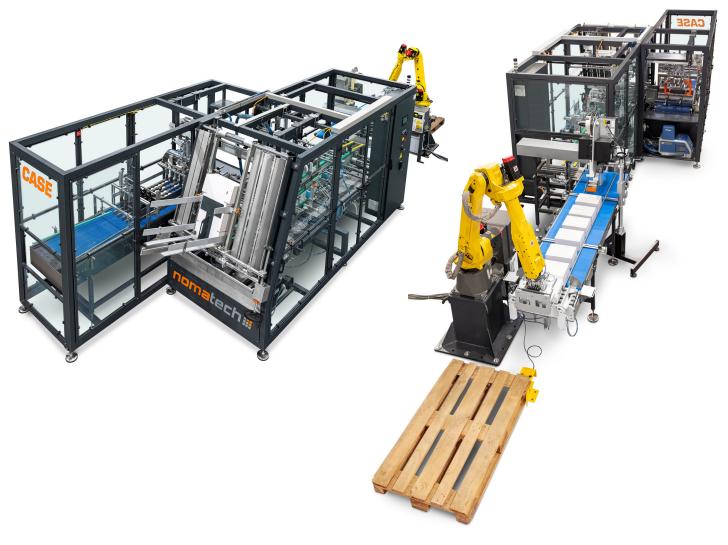

# COMPLEX CARTONING AND PALLETIZING LINES

# CASE | ROBO PAL

### **CASE**

### **BAG/BOX GROUP CARTONING INTO CARTON BOXES (WRAPAROUND)**

Output: up to 2300 packages/hr.\*

Device dimensions: w 5300 mm | d 3500 mm | h 2400 mm

Package dimensions: w 105-400 mm | I 200-600 mm | h 70-350 mm | individual request

Packed products: pieces

Packing options: individual pieces | product groups

Closure options: hot melt (Nordson) | adhesive tape

# **ROBO PAL**

### ROBOTIC PALLETIZATION OF GLASS OR BAG GROUPS IN TRAYS / CARTON BOXES

Output: up to 15 packages/min.\*

Device dimensions: individual according to a specific tailor-made solution

Package dimensions: w 240 mm | d 320 mm | individual request

Packaged products: boxes with a group of glass jars or bags

**Manipulation: Fanuc robot** 