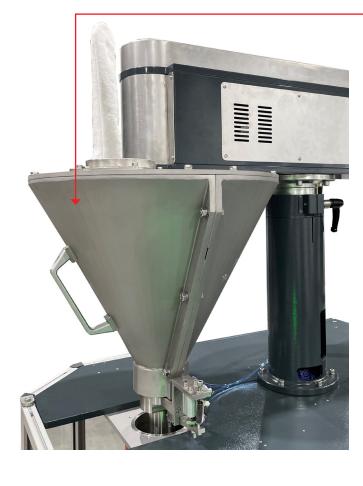

# **AUGER DOSING DEVICES**

|               | RACKET S                                                   | RACKET S MICRO         |
|---------------|------------------------------------------------------------|------------------------|
| Output:       | up to 190 l/min.*                                          | up to 22 l/min.*       |
| Dose size:    | max. 5000 g                                                | max. 300 g             |
| Suitable for: | powders and dusty produc                                   | ts                     |
| Accessories:  | tube closing flap   mixing sys                             | tem                    |
| Material:     | contact parts in stainless steel                           |                        |
| Advantages:   | augers are designed according to product type and quantity |                        |
|               | easy cleaning                                              | faster for small doses |
|               | openable hopper                                            | accuracy               |
|               | possibility to divide hopper                               |                        |
|               | fast auger change                                          |                        |
|               | dust extraction                                            |                        |