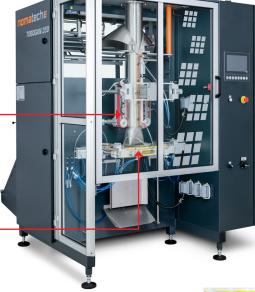

## **TOBOGAN 250C**

### PACKAGING MACHINE IDEAL FOR CONTINUOUS OPERATIONS

Output: up to 160 cycles/min.\*

Device dimensions: w 1200 mm | d 2150 mm | h 1600 mm w/o dosing unit

Bag dimensions: w 32-250 mm | d 60-350 mm

Bag types: flat | folded corners | block bottom | euro hole | carry holes

Packed products: loose (powder, granules) | small pieces | liquids, pastes