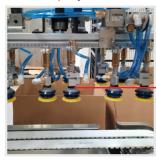

## **BOX ROBO GROUP N | BOX ROBO GROUP F**

#### **ROBOTIC GROUP CARTONING INTO TRAYS/CARTON BOXES**

Output: up to 140 bags/min. (N) up to 100 bags/min. (F)\*

Device dimensions: w 1450 mm | d 3935 mm | h 1930 mm

Package dimensions: w 90-240 mm | I 200-400 mm | h 120-200 mm | individual request

Bag dimensions: w 85-235 mm | max. I 190 mm

Packed products: filled bags | boxes

Manipulation: robotic arms NOMATECH - N type | robot Fanuc - F type