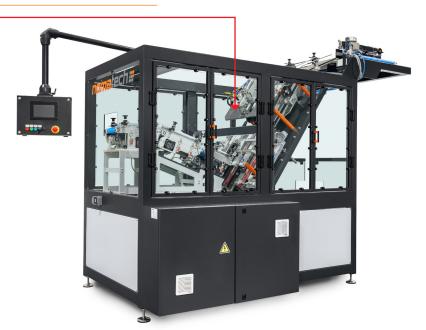

#### **ROBOTIC PALLETIZATION OF CARTON BOXES**

Output: up to 15 packages/min.\*

Device dimensions: individual according to a specific tailor-made solution

Package dimensions: individual request

Packaged products: filled carton boxes | bulk bags

Manipulation: robot Fanuc - gripping head | suction cups