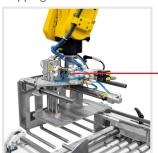

#### Gripping head

Holder of flat blanks

Cartoning machine CASE | Robotic palletization ROBO PAL

### **ROBO PAL**

#### **ROBOTIC PALLETIZATION OF CARTON BOXES**

Output: up to 15 packages/min.\*

Device dimensions: individual according to a specific tailor-made solution

Package dimensions: individual request

Packaged products: filled carton boxes | bulk bags

Manipulation: robot Fanuc - gripping head | suction cups