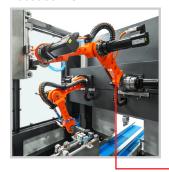

### **ROBO PAL**

#### **ROBOTIC PALLETIZATION OF CARTON BOXES**

Output: up to 15 packages/min.\*

Device dimensions: individual according to a specific tailor-made solution

Package dimensions: individual request

Packaged products: filled carton boxes | bulk bags

Manipulation: robot Fanuc - gripping head | suction cups