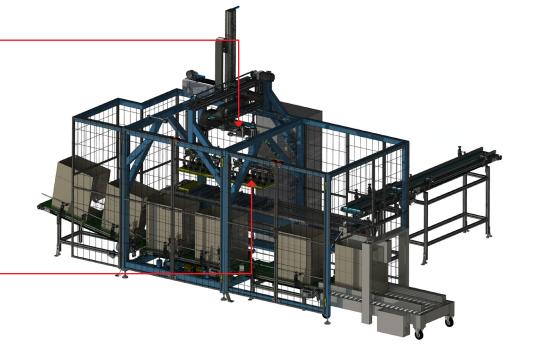

L**

#### **ROBOTIC PALLETIZATION OF CARTON BOXES**

Output: up to 15 packages/min.\*

Device dimensions: individual according to a specific tailor-made solution

Package dimensions: individual request

Packaged products: filled carton boxes | bulk bags

Manipulation: robot Fanuc - gripping head | suction cups











### **BOX GROUP MAN**

#### **AUTOMATED MANIPULATION OF GROUPS OF BAGS/BOXES**

Output: up to 150 bags/min.\* (according to a number of manipulation heads)

Device dimensions: individual according to a specific tailor-made solution

Package dimensions: individual request

Packaged products: filled bags | boxes

Manipulation: manipulation arms with suction cups

Possible accessories: case erector | case sealer | label applicator | marking device





Suction cups system







## **BOX ROBO GROUP N | BOX ROBO GROUP F**

#### **ROBOTIC GROUP CARTONING INTO TRAYS/CARTON BOXES**

Output: up to 140 bags/min. (N) up to 100 bags/min. (F)\*

Device dimensions: w 1450 mm | d 3935 mm | h 1930 mm

Package dimensions: w 90-240 mm | I 200-400 mm | h 120-200 mm | individual request

Bag dimensions: w 85-235 mm | max. I 190 mm

Packed products: filled bags | boxes

Manipulation: robotic arms NOMATECH - N type | robot Fanuc - F type

#### Robotic arms













#### **BOX GROUP TOM**



Output: up to 90 products/min.\*

Device dimensions: w 1400 mm | d 3500 mm | h 2720 mm

Package dimensions: w 90-240 mm | I 300-500 mm | individual request

Product dimensions: max. w 230 mm | I 180 mm

Packaged products: filled bags | boxes

Possible accessories: case erector | case sea