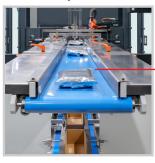

### **BOX GROUP MAN**

#### **AUTOMATED MANIPULATION OF GROUPS OF BAGS/BOXES**

Output: up to 150 bags/min.\* (according to a number of manipulation heads)

Device dimensions: individual according to a specific tailor-made solution

Package dimensions: individual request

Packaged products: filled bags | boxes

Manipulation: manipulation arms with suction cups

Possible accessories: case erector | case sealer | label applicator | marking device