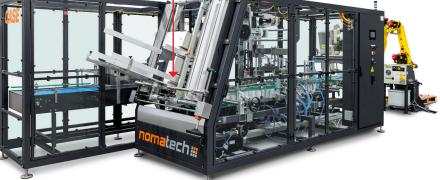

## **BOX ROBO GROUP N | BOX ROBO GROUP F**

#### **ROBOTIC GROUP CARTONING INTO TRAYS/CARTON BOXES**

Output: up to 140 bags/min. (N) up to 100 bags/min. (F)\*

Device dimensions: w 1450 mm | d 3935 mm | h 1930 mm

Package dimensions: w 90-240 mm | I 200-400 mm | h 120-200 mm | individual request

Bag dimensions: w 85-235 mm | max. I 190 mm

Packed products: filled bags | boxes

Manipulation: robotic arms NOMATECH - N type | robot Fanuc - F type