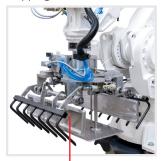

Bag dimensions: w 85-235 mm | max. I 190 mm

Packed products: filled bags | boxes

Manipulation: robotic arms NOMATECH - N type | robot Fanuc - F type

#### Robotic arms