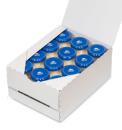

#### **AUTOMATED MANIPULATION OF GROUPS OF BAGS/BOXES**

Output: up to 150 bags/min.\* (according to a number of manipulation heads)

Device dimensions: individual according to a specific tailor-made solution

Package dimensions: individual request

Packaged products: filled bags | boxes

Manipulation: manipulation arms with suction cups

Possible accessories: case erector | case sealer | label applicator | marking device