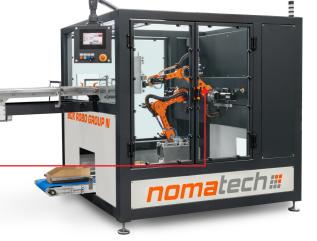

## **BOX ROBO GROUP N | BOX ROBO GROUP F**

#### **ROBOTIC GROUP CARTONING INTO TRAYS/CARTON BOXES**

Output: up to 140 bags/min. (N) up to 100 bags/min. (F)\*

Device dimensions: w 1450 mm | d 3935 mm | h 1930 mm

Package dimensions: w 90-240 mm | I 200-400 mm | h 120-200 mm | individual request

Bag dimensions: w 85-235 mm | max. I 190 mm

Packed products: filled bags | boxes

Manipulation: robotic arms NOMATECH - N type | robot Fanuc - F type