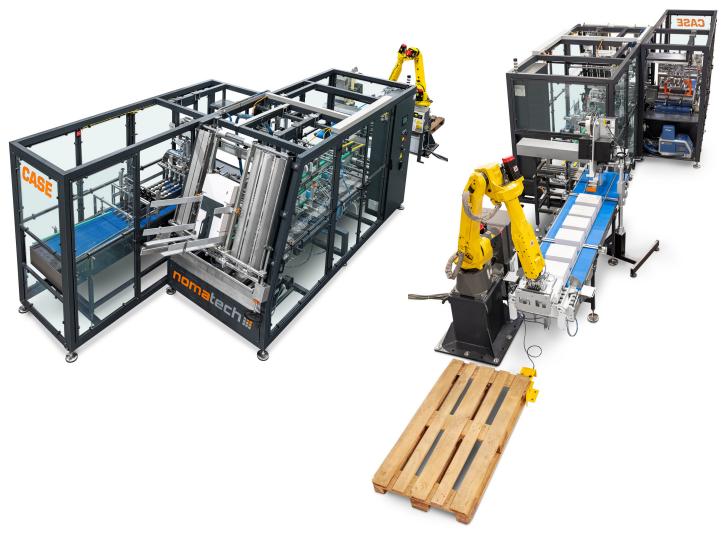

### **ROBO PAL**

#### **ROBOTIC PALLETIZATION OF CARTON BOXES**

Output: up to 15 packages/min.\*

Device dimensions: individual according to a specific tailor-made solution

Package dimensions: individual request

Packaged products: filled carton boxes | bulk bags

Manipulation: robot Fanuc - gripping head | suction cups

# CASE | ROBO PAL