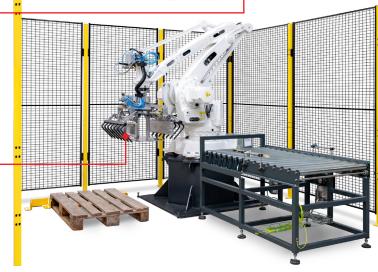

### **ROBO PAL**

#### **ROBOTIC PALLETIZATION OF CARTON BOXES**

Output: up to 15 packages/min.\*

Device dimensions: individual according to a specific tailor-made solution

Package dimensions: individual request

Packaged products: filled carton boxes | bulk bags

Manipulation: robot Fanuc - gripping head | suction cups