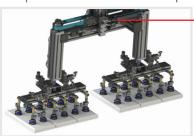

#### **AUTOMATED MANIPULATION OF GROUPS OF BAGS/BOXES**

Output: up to 150 bags/min.\* (according to a number of manipulation heads)

Device dimensions: individual according to a specific tailor-made solution

Package dimensions: individual request

Packaged products: filled bags | boxes

Manipulation: manipulation arms with suction cups

Possible accessories: case erector | case sealer | label applicator | marking device

Suction cups system