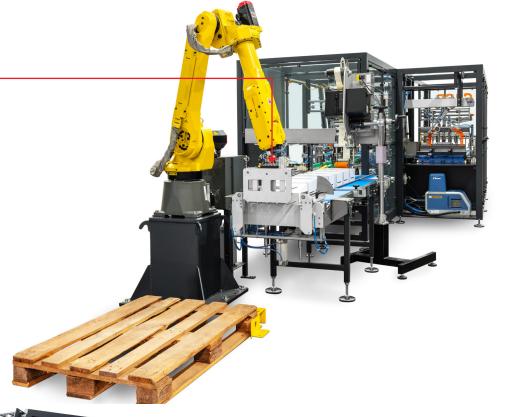

### **ROBO PAL**

#### **ROBOTIC PALLETIZATION OF CARTON BOXES**

Output: up to 15 packages/min.\*

Device dimensions: individual according to a specific tailor-made solution

Package dimensions: individual request

Packaged products: filled carton boxes | bulk bags

Manipulation: robot Fanuc - gripping head | suction cups

# CASE | ROBO PAL