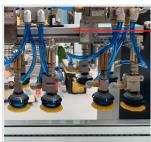

**ROBO PAL**

#### ROBOTIC PALLETIZATION OF GLASS OR BAG GROUPS IN TRAYS / CARTON BOXES

Output: up to 15 packages/min.\*

Device dimensions: individual according to a specific tailor-made solution

Package dimensions: w 240 mm | d 320 mm | individual request

Packaged products: boxes with a group of glass jars or bags

**Manipulation: Fanuc robot** 

#### Gripping head



Holder of flat blanks



Cartoning machine CASE | Robotic palletization ROBO PAL











### **ROBO PAL**

#### **ROBOTIC PALLETIZATION OF CARTON BOXES**

Output: up to 15 packages/min.\*

Device dimensions: individual according to a specific tailor-made solution

Package dimensions: individual request

Packaged products: filled carton boxes | bulk bags

Manipulation: robot Fanuc - gripping head | suction cups











### **BOX GROUP MAN**

#### **AUTOMATED MANIPULATION OF GROUPS OF BAGS/BOXES**

Output: up to 150 bags/min.\* (according to a number of manipulation heads)

Device dimensions: individual according to a specific tailor-made solution

Package dimensions: individual request

Packaged products: filled bags | boxes

Manipulation: manipulation arms with suction cups

Possible accessories: case erector | case sealer | label applicator | marking device





Suction cups system







## **BOX ROBO GROUP N | BOX ROBO GROUP F**

#### **ROBOTIC GROUP CARTONING INTO TRAYS/CARTON BOXES**

Output: up to 140 bags/min. (N) up to 100 bags/min. (F)\*

Device dimensions: w 1450 mm | d 3935 mm | h 1930 mm

Package dimensions: w 90-240 mm | I 200-400 mm | h 120-200 mm | individual request

Bag dimensions: