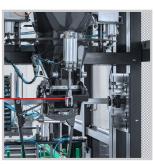

### **GOLEM STANDARD**

#### BAGGING LINE FOR PREMADE LARGE VOLUME BAGS FILLING

#### Output: up to 300 packages/hr.\*

Device dimensions: w 4900 mm | d 3900 mm | h 2290 mm w/o dosing unit | individual request

#### Bag dimensions: w 600 mm | h 1100 mm

Bag volume: up to 25 l

#### Bag closing: sewing | glueing | sealing | stretch band

Packed products: loose (powder, granules) | small pieces

Guide to sewing head

feeq

Daar

Dosing station

\*depending on packed amount, type of product and size of package