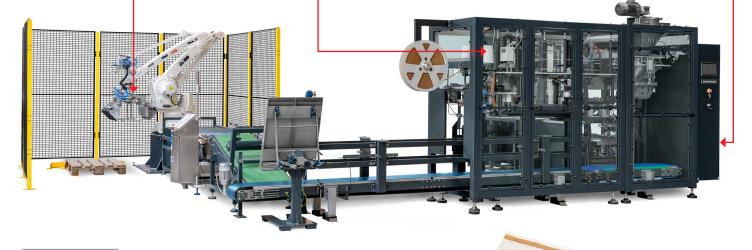

## **GOLEM FLEXI**

FILLING LINE FOR BULK BAGS UP TO 75 LITERS IN VOLUME, WITH ROBOTIC PALLETIZATION

Output: up to 600 packages/hr.\*

Device dimensions: w 7800 mm | d 3740 mm | h 2500 mm w/o dosing unit | individual request

Bag dimensions: max. w 550 mm | d 180 mm | h 1100 mm | individual request

Bag volume: up to 75 l | individual request

Bag closing: sewing | glueing | sealing | stretch band

Packed products: loose (powder, granules) small pieces

Gripping head

Sewing thread

System for empty bag manipulation

A Contraction of the contraction

\*depending on packed amount, type of product and size of package