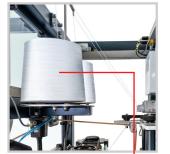

### **GOLEM STANDARD**

#### BAGGING LINE FOR PREMADE LARGE VOLUME BAGS FILLING

#### Output: up to 300 packages/hr.\*

Device dimensions: w 4900 mm | d 3900 mm | h 2290 mm w/o dosing unit | individual request

#### Bag dimensions: w 600 mm | h 1100 mm

Bag volume: up to 25 l

#### Bag closing: sewing | glueing | sealing | stretch band

Packed products: loose (powder, granules) | small pieces

Guide to sewing head

feeq

Daar

Dosing station

\*depending on packed amount, type of product and size of package