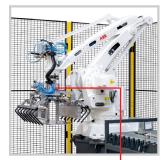

## **GOLEM FLEXI**

FILLING LINE FOR BULK BAGS UP TO 75 LITERS IN VOLUME, WITH ROBOTIC PALLETIZATION

Output: up to 600 packages/hr.\*

Device dimensions: w 7800 mm | d 3740 mm | h 2500 mm w/o dosing unit | individual request

Bag dimensions: max. w 550 mm | d 180 mm | h 1100 mm | individual request

Bag volume: up to 75 l | individual request

Bag closing: sewing | glueing | sealing | stretch band

Packed products: loose (powder, granules) small pieces

Gripping head

Sewing thread

System for empty bag manipulation

A Contraction of the contraction

\*depending on packed amount, type of product and size of package