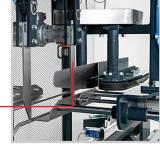

## **GOLEM FLEXI**

FILLING LINE FOR BULK BAGS UP TO 75 LITERS IN VOLUME, WITH ROBOTIC PALLETIZATION

Output: up to 600 packages/hr.\*

Device dimensions: w 7800 mm | d 3740 mm | h 2500 mm w/o dosing unit | individual request

Bag dimensions: max. w 550 mm | d 180 mm | h 1100 mm | individual request

Bag volume: up to 75 l | individual request

Bag closing: sewing | glueing | sealing | stretch band

Packed products: loose (powder, granules) small pieces

Gripping head

Sewing thread

System for empty bag manipulation

A Contraction of the contraction

\*depending on packed amount, type of product and size of package