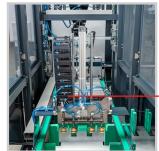

### **GOLEM STANDARD**

#### BAGGING LINE FOR PREMADE LARGE VOLUME BAGS FILLING

#### Output: up to 300 packages/hr.\*

Device dimensions: w 4900 mm | d 3900 mm | h 2290 mm w/o dosing unit | individual request

#### Bag dimensions: w 600 mm | h 1100 mm

Bag volume: up to 25 l

#### Bag closing: sewing | glueing | sealing | stretch band

Packed products: loose (powder, granules) | small pieces

Guide to sewing head

feeq

Daar

Dosing station

\*depending on packed amount, type of product and size of package