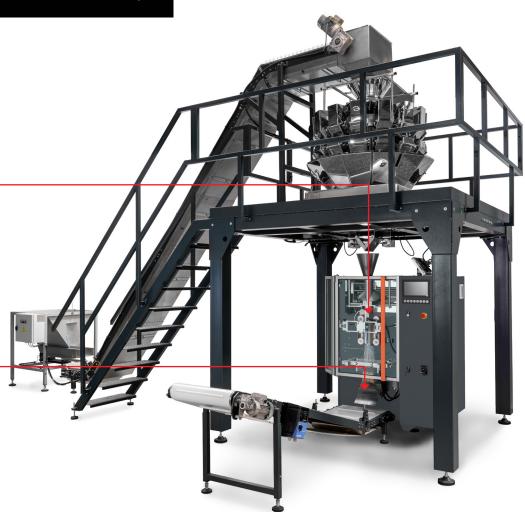

# **TOBOGAN 250S**

# **VERTICAL PACKAGING MACHINE**

(with multihead weighers and other accessories)

#### PRODUCTION OF SINGLE BAGS FROM HEAT OR IMPULSE SEALABLE PACKING MATERIAL

Output: up to 100 cycles/min.\*

Device dimensions: w 1200 mm d 1800 mm h 1600 mm w/o dosing device

Bag dimensions: w 32-250 mm | I 60-350 mm

Packed products: loose (powder, granules) | small, piece | liquids, paste