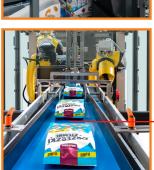

# **BOX ROBO GROUP**

# **ROBOTIC CARTONING DEVICE**

#### **ROBOTIC GROUP PACKING INTO CARTON TRAYS/BOXES**

Output: up to 6000 bags/hr.\*

Device dimensions: w 1450 mm | d 3935 mm | h 1930 mm

Box dimensions: w 90-180 mm | I 200-400 mm | h 150-200 mm | individual request