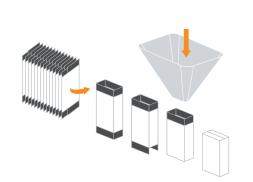

# **BOX ROBO GROUP**

# **ROBOTIC CARTONING DEVICE**

#### **ROBOTIC GROUP PACKING INTO CARTON TRAYS/BOXES**

Output: up to 6000 bags/hr.\*

Device dimensions: w 1450 mm | d 3935 mm | h 1930 mm

Box dimensions: w 90-180 mm | I 200-400 mm | h 150-200 mm | individual request

Bag dimensions: max. w 150 mm | I 190 mm

Packed products: prepacked bags, boxes