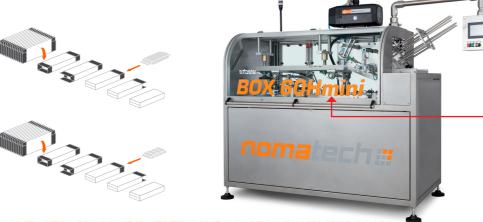

# **BOX 60H mini**

# HORIZONTAL CARTONING DEVICE

#### HORIZONTAL PRODUCT INSERTING INTO CARTON BOXES (END LOAD)

Output: up to 3600 packages/hr.\*

Device dimensions: w 2270 mm | d 1070 mm | h 2010 mm

Box dimensions: w 20-80 mm | I 70-180 mm | h 13-75 mm | individual request

Packed products: small, piece

Packing options: individual pieces | product groups

Box closing: hot melt | tuck-in system