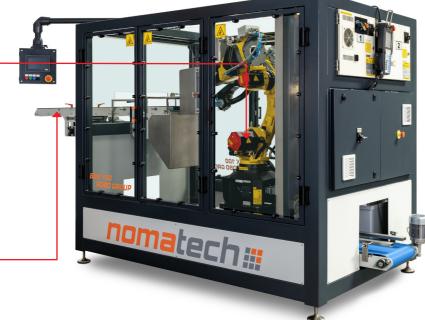

# **BOX ROBO GROUP**

# **ROBOTIC CARTONING DEVICE**

#### **ROBOTIC GROUP PACKING INTO CARTON TRAYS/BOXES**

Output: up to 6000 bags/hr.\*

Device dimensions: w 1450 mm | d 3935 mm | h 1930 mm

Box dimensions: w 90-180 mm | I 200-400 mm | h 150-200 mm | individual request