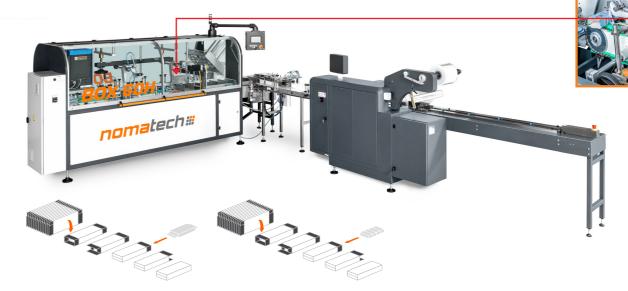

### **BOX 60H**

# HORIZONTAL CARTONING DEVICE

(with a horizontal flowpack packaging machine)

#### HORIZONTAL PRODUCT INSERTING INTO CARTON BOXES (END LOAD)

Output: up to 3000 packages/hr.\*

Device dimensions: w 3980 mm | d 1630 mm incl. feeding conveyor | h 1970 mm

Box dimensions: w 20-250 mm | I 120-300 mm | h 20-100 mm | individual request