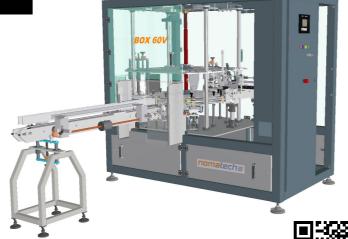

# **BOX 60V**

# **VERTICAL CARTONING DEVICE**

#### **VERTICAL PRODUCT INSERTING INTO CARTON BOXES (TOP LOAD)**

Output: up to 3000 packages/hr.\*

Device dimensions: w 2350 mm | d 2700 mm incl. feeding conveyor | h 2000 mm

Box dimensions: w 35-180 mm | I 35-180 mm | h 11-80 mm | individual request

Packed products: small, piece loose | filled bags

Packing options: individual pieces | product groups

Box closing: hot melt | tuck-in system